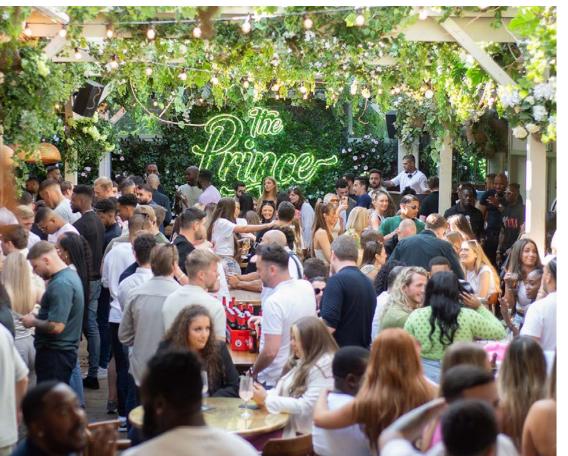

### **Events**

Set over three floors, The Prince can comfortably accommodate 800 people. The layout and design of the venue is deliberately versatile, meaning we are able to curate the perfect space for your event's specifications.

Organising the whole company party and need somewhere you can blow the doors off? We have 3 bars to choose from, each staffed by our expert and attentive team who are used to facilitating the good times. The Prince is a truly adaptable event space, and we relish the opportunity to bring our clients vision to life.