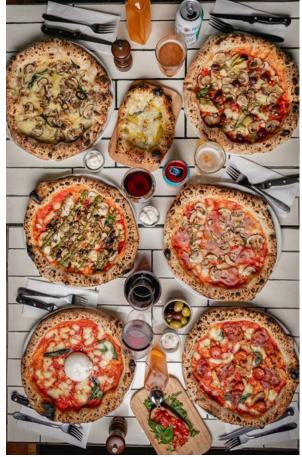

#### Eat like a Prince

A flexible event space needs to cater to every taste. Pub classics from The Prince Kitchen, a roster of London's most in demand street food brands and a drinks menu filled to the brim with your favourite tipples. We are careful to ensure the offering is always varied to guarantee there is something for everyone. No more limited choice and small menus at events, you can finally get excited about what's on offer.