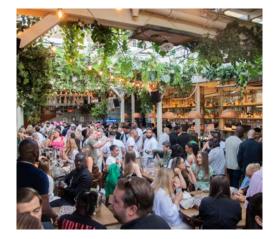

Organising the whole company party and need somewhere you can blow the doors off? We have 3 bars to choose from, each staffed by our expert and attentive team who are used to facilitating the good times. The Prince is a truly adaptable event space, and we relish the opportunity to bring our clients vision to life.

## Capacity 800

Standing or Seated

Wi-Fi

Disabled

Cloakroom In-house Sound System

DJ Equipment Specification

Pioneer XDJ-RX 2 1 x Microphone