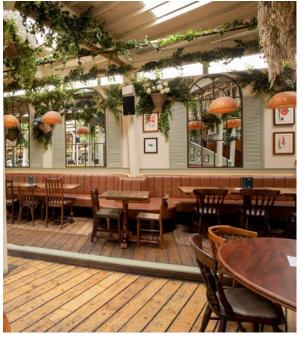

### **Events**

Set over three floors, The Prince can comfortably accommodate 800 people. The layout and design of the venue is deliberately versatile, meaning we are able to curate the perfect space for your event's specifications.

Organising the whole company party and need somewhere you can blow the doors off? We have 3 bars to choose from, each staffed by our expert and attentive team who are used to facilitating the good times. The Prince is a truly adaptable event space, and we relish the opportunity to bring our clients vision to life.