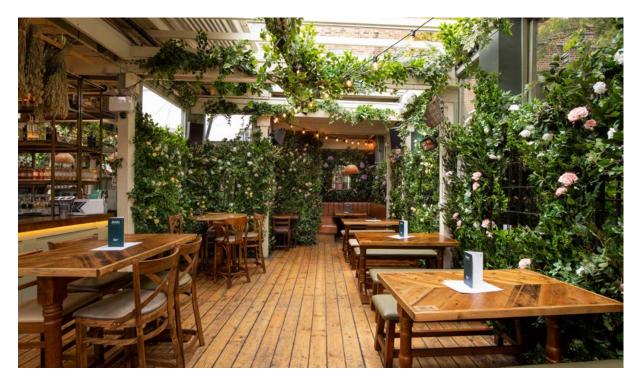

Looking to get out of the office to host a meeting? Our top floor is quiet and secluded, with plenty of light. Need somewhere beautiful and tranquil for an exhibition? Our floral garden with its retractable roof fits the bill perfectly.

Organising the whole company party and need somewhere you can blow the doors off? We have 3 bars to choose from, each staffed by our expert and attentive team who are used to facilitating the good times. The Prince is a truly adaptable event space, and we relish the opportunity to bring our clients vision to life.