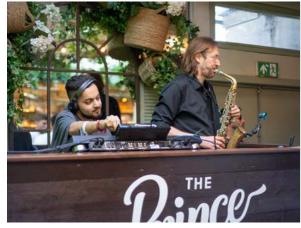

## Capacity 800

Standing or Seated

Wi-Fi

Disabled

Cloakroom In-house Sound System

DJ Equipment Specification

Pioneer XDJ-RX 2 1 x Microphone