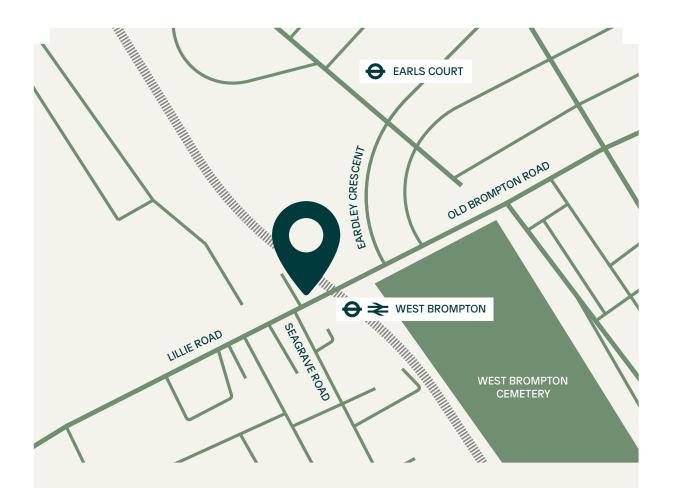

# **Getting Here**

14 Lillie Road, London, SW6 1TT

We're a moment's walk from West Brompton train/tube station.

Turn left and we're 10 seconds down the road.