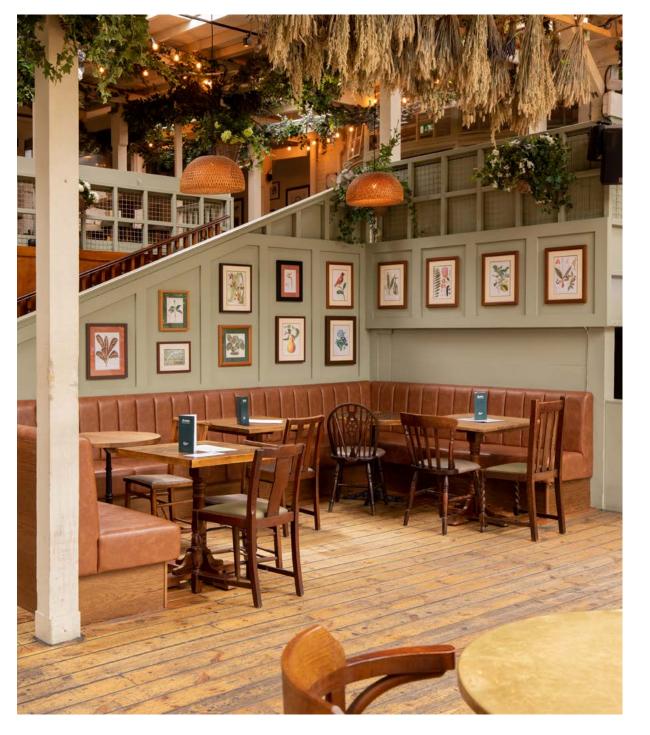

### **Events**

Set over three floors, The Prince can comfortably accommodate 800 people. The layout and design of the venue is deliberately versatile, meaning we are able to curate the perfect space for your event's specifications.

Looking to get out of the office to host a meeting? Our top floor is quiet and secluded, with plenty of light. Need somewhere beautiful and tranquil for an exhibition? Our floral garden with its retractable roof fits the bill perfectly.

Organising the whole company party and need somewhere you can blow the doors off? We have 3 bars to choose from, each staffed by our expert and attentive team who are used to facilitating the good times. The Prince is a truly adaptable event space, and we relish the opportunity to bring our clients vision to life.