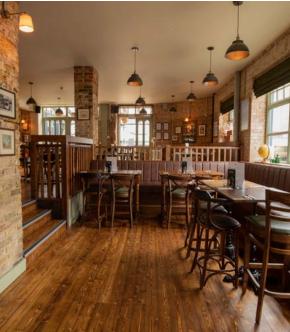

### **Events**

Set over three floors, The Prince can comfortably accommodate 800 people. The layout and design of the venue is deliberately versatile, meaning we are able to curate the perfect space for your event's specifications.

Organising the whole company party and need somewhere you can blow the doors off? We have 3 bars to choose from, each staffed by our expert and attentive team who are used to facilitating the good times. The Prince is a truly adaptable event space, and we relish the opportunity to bring our clients vision to life.